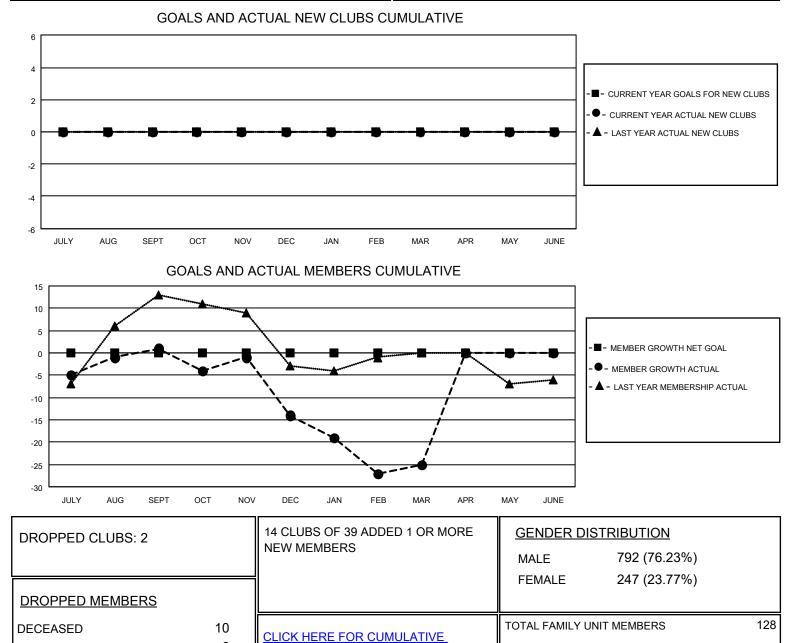

## LOCATION MISSOURI

District 26 M1

Results as of: 3/31/2021

| Clubs                 |               |           |               | Members               |                          |                         |                                                    |
|-----------------------|---------------|-----------|---------------|-----------------------|--------------------------|-------------------------|----------------------------------------------------|
| RESULTS FOR 2020-2021 |               |           |               | RESULTS FOR 2020-2021 |                          |                         |                                                    |
| QUARTER               | NEW CLUB GOAL | NEW CLUBS | DROPPED CLUBS | QUARTER ME            | EMBER GROWTH NET<br>GOAL | MEMBER GROWTH<br>ACTUAL | DROPPED<br>MEMBERS ACTUAL<br>(including transfers) |
| JULY/AUG/SEPT         | 0             | 0         | 0             | JULY/AUG/SEPT         | 0                        | 13                      | 12                                                 |
| OCT/NOV/DEC           | 0             | 0         | 0             | OCT/NOV/DEC           | 0                        | 8                       | 22                                                 |
| JAN/FEB/MAR           | 0             | 0         | 2             | JAN/FEB/MAR           | 0                        | 23                      | 30                                                 |
| APR/MAY/JUNE          | 0             | 0         | 0             | APR/MAY/JUNE          | 0                        | 0                       | 0                                                  |